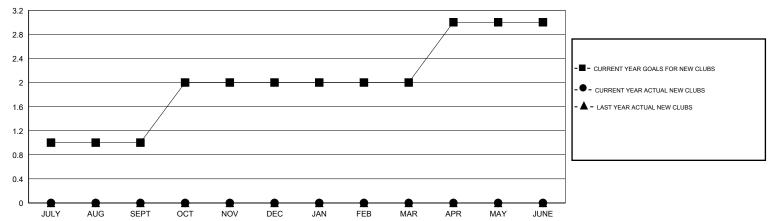

## District 201Q1

Results as of: 2/17/2014 11:17:44AM

GMT: John Muller LOCATION AUSTRALIA GMT CA 7

|                          |                  | Clubs               |                            |                             | Members                 |                    |                       |                              |                             |
|--------------------------|------------------|---------------------|----------------------------|-----------------------------|-------------------------|--------------------|-----------------------|------------------------------|-----------------------------|
|                          | RESU             | LTS FOR 2013-2014   |                            |                             | RESULTS FOR 2013-2014   |                    |                       |                              |                             |
| QUARTER                  | NEW CLUB<br>GOAL | ACTUAL NEW<br>CLUBS | ACTUAL<br>DROPPED<br>CLUBS | ACTUAL NET<br>GAIN/<br>LOSS | QUARTER                 | NEW MEMBER<br>GOAL | ACTUAL NEW<br>MEMBERS | ACTUAL<br>DROPPED<br>MEMBERS | ACTUAL NET<br>GAIN/<br>LOSS |
| JULY/AUG/SEPT            | 1                | 0                   | 0 2                        | 0<br>-2                     | JULY/AUG/SEPT           | 50<br>65           | 49<br>58              | 51<br>102                    | -2<br>-44                   |
| OCT/NOV/DEC  JAN/FEB/MAR | 0                | 0                   | 2                          | -2                          | OCT/NOV/DEC JAN/FEB/MAR | 30                 | 18                    | 24                           | -6                          |
| APR/MAY/JUNE             | 1                | 0                   | 0                          | 0                           | APR/MAY/JUNE            | 45                 | 0                     | 0                            | 0                           |

## GOALS AND ACTUAL NEW CLUBS CUMULATIVE

| DROPPED CLUBS: 4  DROPPED MEMBERS |     | 47 CLUBS OF 88 ADDED 1 OR MORE NEW MEMBERS | GENDER DISTRIBUTION  MALE 1,199 (62.45%)  FEMALE 721 (37.55%) |     |     |
|-----------------------------------|-----|--------------------------------------------|---------------------------------------------------------------|-----|-----|
| DECEASED                          | 10  | CLICK HERE FOR HEALTH                      |                                                               |     | 470 |
| CLUB CANCELLED 12                 |     | ASSESSMENT DATA                            | FAMILY UNIT MEMBERS                                           |     | 470 |
| OTHER                             | 155 |                                            | HEAD OF HOUSEHOLD                                             |     | 231 |
| TOTAL                             | 177 |                                            | NON-HEAD OF HOUSEHOLD                                         | 239 |     |