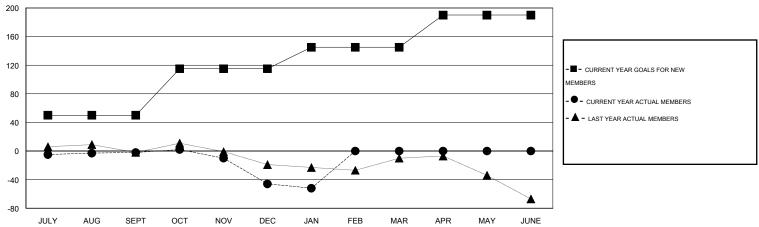

## District 201Q1

Results as of: 2/17/2014 11:17:44AM

GMT: John Muller LOCATION AUSTRALIA GMT CA 7

|                          |                  | Clubs               |                            |                             | Members                 |                    |                       |                              |                             |
|--------------------------|------------------|---------------------|----------------------------|-----------------------------|-------------------------|--------------------|-----------------------|------------------------------|-----------------------------|
|                          | RESU             | LTS FOR 2013-2014   |                            |                             | RESULTS FOR 2013-2014   |                    |                       |                              |                             |
| QUARTER                  | NEW CLUB<br>GOAL | ACTUAL NEW<br>CLUBS | ACTUAL<br>DROPPED<br>CLUBS | ACTUAL NET<br>GAIN/<br>LOSS | QUARTER                 | NEW MEMBER<br>GOAL | ACTUAL NEW<br>MEMBERS | ACTUAL<br>DROPPED<br>MEMBERS | ACTUAL NET<br>GAIN/<br>LOSS |
| JULY/AUG/SEPT            | 1                | 0                   | 0 2                        | 0<br>-2                     | JULY/AUG/SEPT           | 50<br>65           | 49<br>58              | 51<br>102                    | -2<br>-44                   |
| OCT/NOV/DEC  JAN/FEB/MAR | 0                | 0                   | 2                          | -2                          | OCT/NOV/DEC JAN/FEB/MAR | 30                 | 18                    | 24                           | -6                          |
| APR/MAY/JUNE             | 1                | 0                   | 0                          | 0                           | APR/MAY/JUNE            | 45                 | 0                     | 0                            | 0                           |

## GOALS AND ACTUAL NEW CLUBS CUMULATIVE

| DROPPED CLUBS: 4  DROPPED MEMBERS |     | 47 CLUBS OF 88 ADDED 1 OR MORE NEW MEMBERS | GENDER DISTRIBUTION  MALE 1,199 (62.45%)  FEMALE 721 (37.55%) |     |     |
|-----------------------------------|-----|--------------------------------------------|---------------------------------------------------------------|-----|-----|
| DECEASED                          | 10  | CLICK HERE FOR HEALTH                      |                                                               |     | 470 |
| CLUB CANCELLED 12                 |     | ASSESSMENT DATA                            | FAMILY UNIT MEMBERS                                           |     | 470 |
| OTHER                             | 155 |                                            | HEAD OF HOUSEHOLD                                             |     | 231 |
| TOTAL                             | 177 |                                            | NON-HEAD OF HOUSEHOLD                                         | 239 |     |